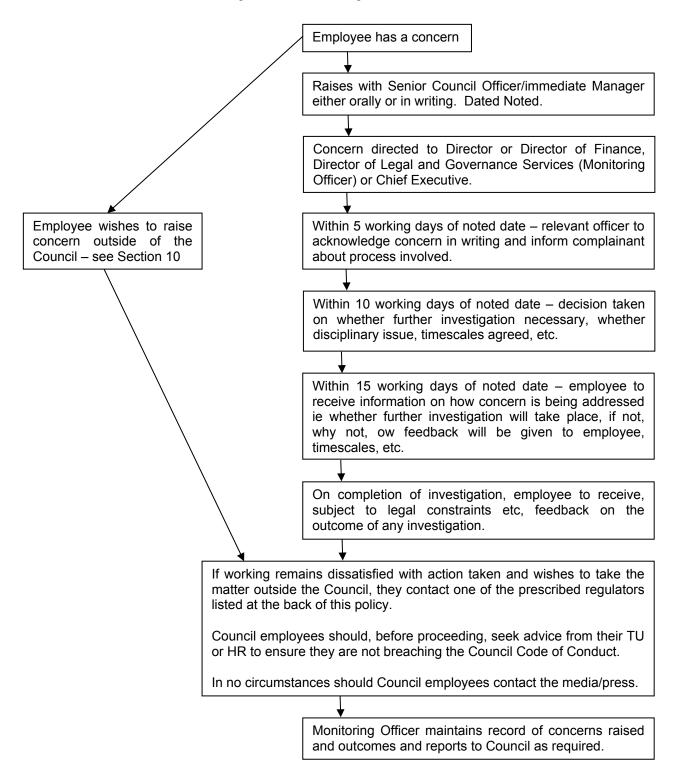

## SCHEDULE 4 – LIST OF EXTERNAL BODIES

| NAME & ADDRESS                                                                                                                                                | AREA OF CONCERN                                                              |  |  |
|---------------------------------------------------------------------------------------------------------------------------------------------------------------|------------------------------------------------------------------------------|--|--|
| Public Concern at Work<br>Suite 306,<br>16 Baldwins Gardens<br>LONDON, EC1N 7RJ<br>(Tel. No. 020 7404 6609)                                                   | All matters of malpractice and/or wrongdoing.                                |  |  |
| Local Governme